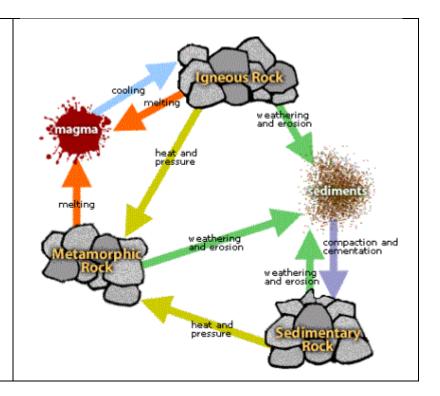

|

The Rock Cycle

The cycle rocks go through to change into other types of rocks.